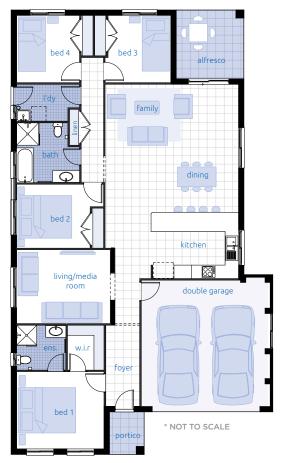

## Kakadu GEN II

| Living<br>Garage<br>Patio | 167.4 m <sup>2</sup><br>34.8 m <sup>2</sup><br>2.9 m <sup>2</sup> |
|---------------------------|-------------------------------------------------------------------|
| Total                     | 205.1 m <sup>2</sup>                                              |
| Overall Width             | 11.6 m                                                            |