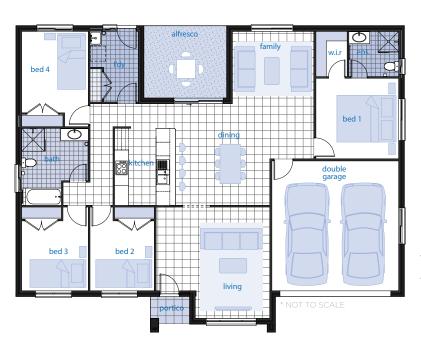

## Litchfield GEN I

2

 $\begin{array}{ccc} \text{Living} & 168.9 \text{ m}^2 \\ \text{Garage} & 33.8 \text{ m}^2 \\ \text{Patio} & 2.0 \text{ m}^2 \end{array}$ 

Total 204.7 m<sup>2</sup>