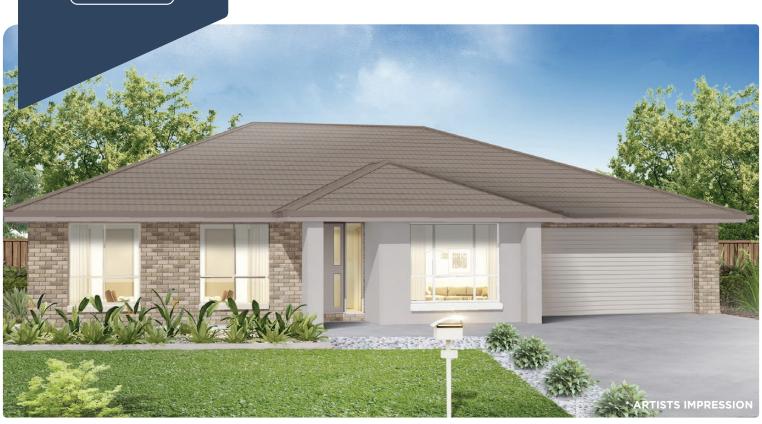

## Litchfield GEN I

2

 $\begin{array}{ccc} \text{Living} & 168.9 \text{ m}^2 \\ \text{Garage} & 33.8 \text{ m}^2 \\ \text{Patio} & 2.0 \text{ m}^2 \end{array}$ 

Total 204.7 m<sup>2</sup>