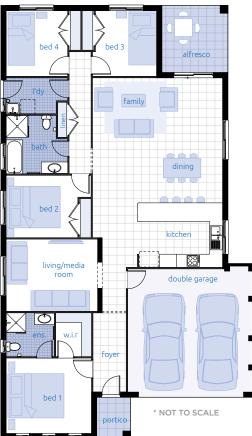

## Kakadu GEN II

| Living         | 167.4 m <sup>2</sup> |
|----------------|----------------------|
| Garage         | 34.8 m <sup>2</sup>  |
| Patio          | 2.9 m <sup>2</sup>   |
| Total          | 205.1 m <sup>2</sup> |
| Overall Width  | 11.6 m               |
| Overall Length | 20.6 m               |