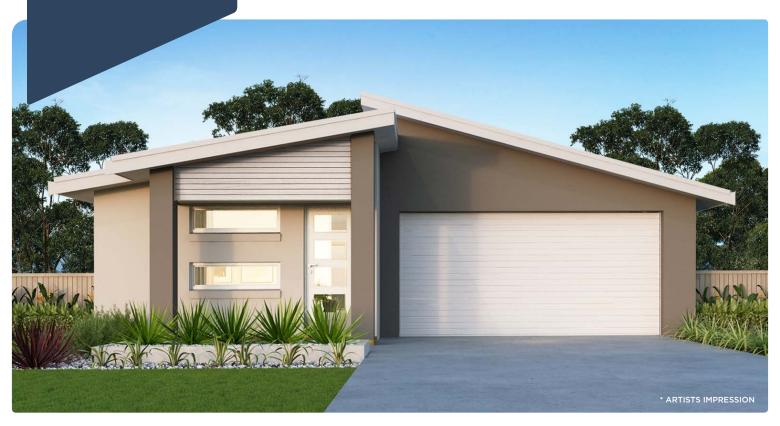

## Glenrock GEN I

Living 164.1 m<sup>2</sup> 34.4 m<sup>2</sup> Garage  $4.1 \, m^2$ Patio Total 202.6 m<sup>2</sup> Overall Width 10.4 m Overall Length 22.2 m