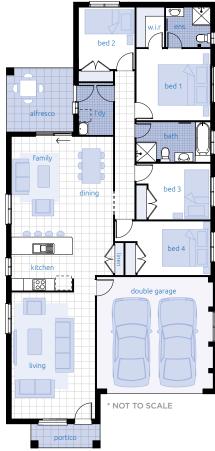

## Glenrock GEN I

Living 164.1 m<sup>2</sup> 34.4 m<sup>2</sup> Garage  $4.1 \, m^2$ Patio Total 202.6 m<sup>2</sup> Overall Width 10.4 m Overall Length 22.2 m