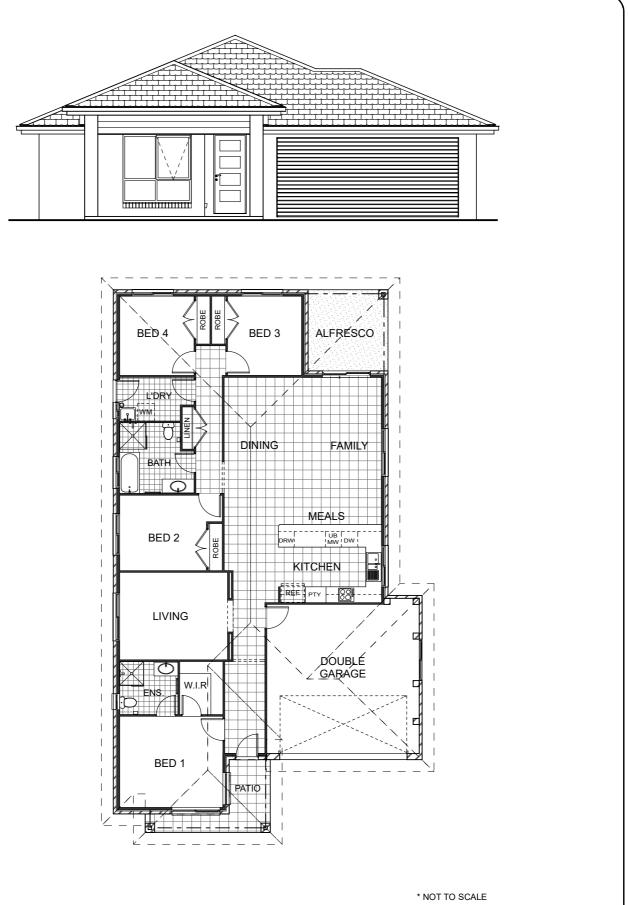

LOT

AREAS: Living - 167.0 m<sup>2</sup> | Garage - 35.3 m<sup>2</sup> | Patio - 6.4 m<sup>2</sup> | TOTAL: 208.7 m<sup>2</sup>

\* INDICATIVE ONLY (SUBJECT TO LOT SITING)

The builder discloses that the footprint annexed hereto is an indication only to the design which will be provided and notes that the external details and/or the orientation of the design may be altered by the builder in order to comply with government regulations and legislation, including but not limited to Council or Basix requirements, or in order to provide a more harmonious street frontage. The parties acknowledge and agree that the builder will provide construction plans to Council for approval and these construction plans shall form part of this contract and shall prevail over any obligation which may be implied by the inclusion of this footprint design whether or not the mentioned construction plans have been provided to the owner or their legal representative.