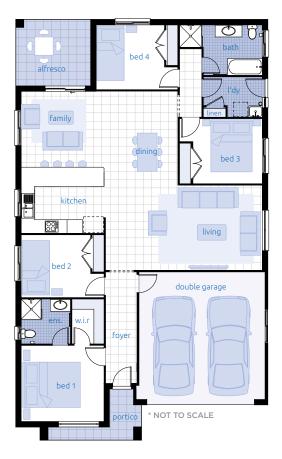

## Carnarvon GEN II

| Living<br>Garage<br>Patio | 162.7 m <sup>2</sup><br>34.4 m <sup>2</sup><br>4.6 m <sup>2</sup> |
|---------------------------|-------------------------------------------------------------------|
| Table                     |                                                                   |
| Total                     | 201.8 m <sup>2</sup>                                              |