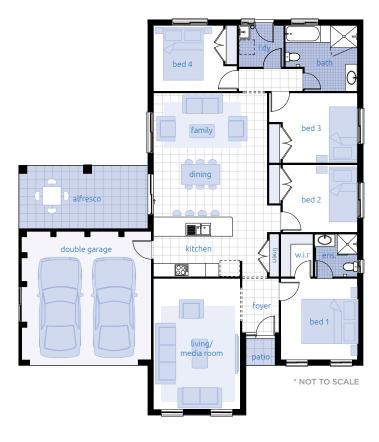

## Wollemi GENI

168.4 m<sup>2</sup>

Living 35.4 m<sup>2</sup> Garage 1.6 m<sup>2</sup> Patio Total 205.4 m<sup>2</sup> Overall Width 15.2 m Overall Length 17.5 m