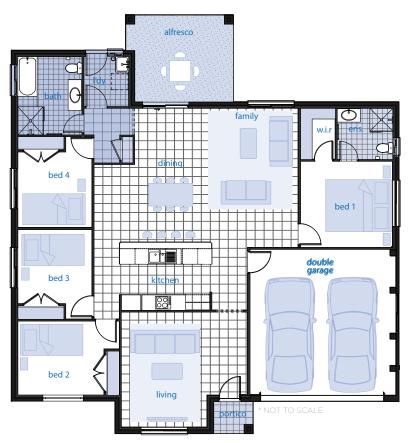

## Parksyde GEN II

Living 170.0 m<sup>2</sup> 34.5 m<sup>2</sup> Garage Patio  $1.9 \text{ m}^2$ 

**Total** 206.4 m<sup>2</sup>