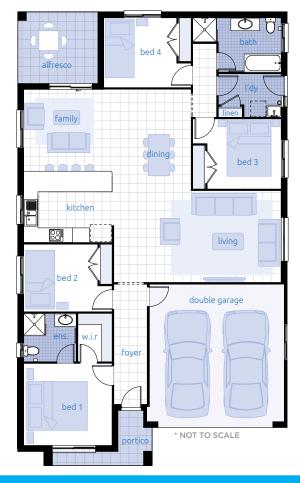

## Carnarvon GEN III

| Living<br>Garage<br>Patio | 162.7 m <sup>2</sup><br>34.4 m <sup>2</sup><br>4.7 m <sup>2</sup> |
|---------------------------|-------------------------------------------------------------------|
|                           |                                                                   |
| Total                     | 201.8 m <sup>2</sup>                                              |