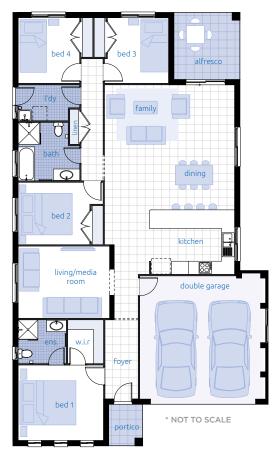

## Kakadu GEN II

Living

167.4 m<sup>2</sup>

| Garage         | 34.8 m <sup>2</sup>  |
|----------------|----------------------|
| Patio          | 2.9 m <sup>2</sup>   |
| Total          | 205.1 m <sup>2</sup> |
| Overall Width  | 11.6 m               |
| Overall Length | 20.6 m               |