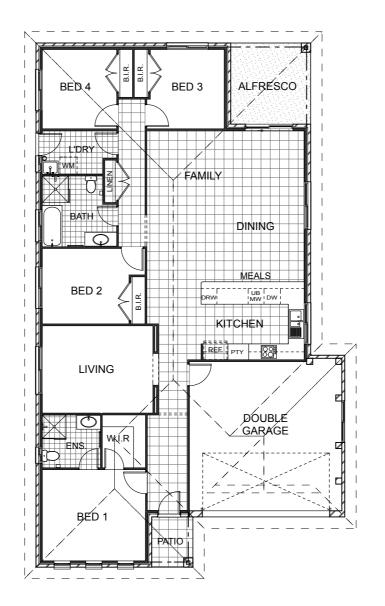

## KAKADU GEN II - F2

LOT

AREAS: Living - 167.4 m<sup>2</sup> | Garage - 34.8 m<sup>2</sup> | Patio - 2.9 m<sup>2</sup> | TOTAL: 205.1 m<sup>2</sup>

\* NOT TO SCALE

\* OPTIONAL FACADES AVAILABLE

The builder discloses that the footprint annexed hereto is an indication only to the design which will be provided and notes that the external details and/or the orientation of the design may be altered by the builder in order to comply with government regulations and legislation, including but not limited to Council or Basix requirements, or in order to provide a more harmonious street frontage. The parties acknowledge and agree that the builder will provide construction plans to Council for approval and these construction plans shall form part of this contract and shall prevail over any obligation which may be implied by the inclusion of this footprint design whether or not the mentioned construction plans have been provided to the owner or their legal representative.