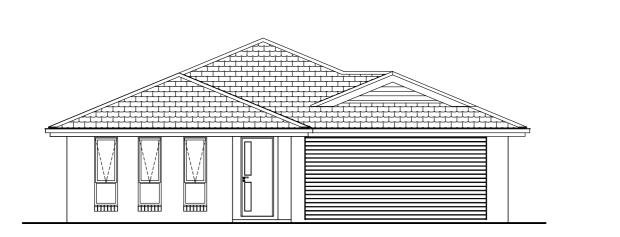

## KAKADU GEN II - F2

LOT

AREAS: Living - 167.4 m<sup>2</sup> | Garage - 34.8 m<sup>2</sup> | Patio - 2.9 m<sup>2</sup> | TOTAL: 205.1 m<sup>2</sup>

\* NOT TO SCALE

\* OPTIONAL FACADES AVAILABLE

The builder discloses that the footprint annexed hereto is an indication only to the design which will be provided and notes that the external details and/or the orientation of the design may be altered by the builder in order to comply with government regulations and legislation, including but not limited to Council or Basix requirements, or in order to provide a more harmonious street frontage. The parties acknowledge and agree that the builder will provide construction plans to Council for approval and these construction plans shall form part of this contract and shall prevail over any obligation which may be implied by the inclusion of this footprint design whether or not the mentioned construction plans have been provided to the owner or their legal representative.