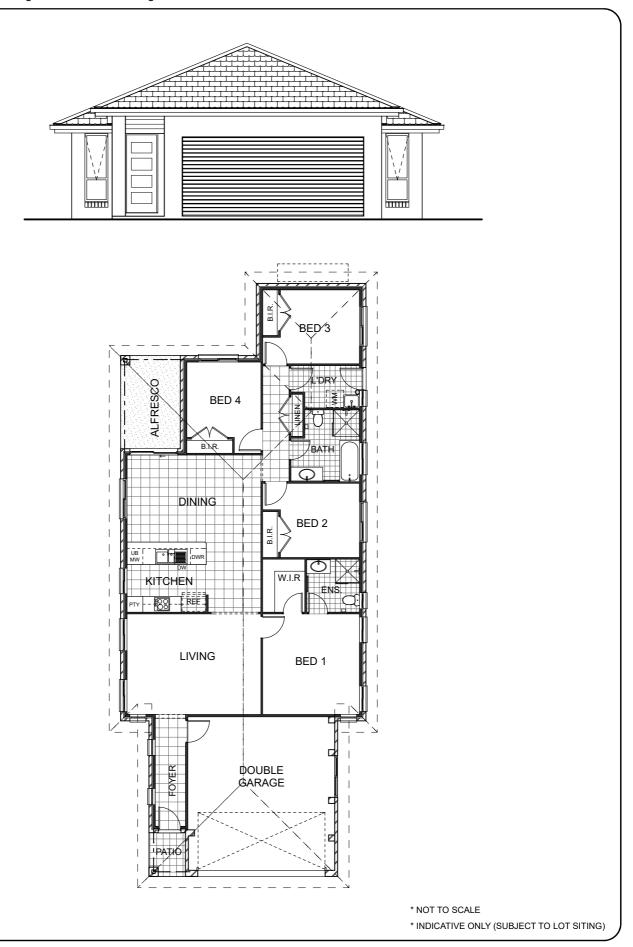

LOT

AREAS: Living - 144.7 m<sup>2</sup> | Garage - 34.3 m<sup>2</sup> | Portico - 2.3 m<sup>2</sup> | TOTAL: 181.3 m<sup>2</sup>

The builder discloses that the footprint annexed hereto is an indication only to the design which will be provided and notes that the external details and/or the orientation of the design may be altered by the builder in order to comply with government regulations and legislation, including but not limited to Council or Basix requirements, or in order to provide a more harmonious street frontage. The parties acknowledge and agree that the builder will provide construction plans to Council for approval and these construction plans shall form part of this contract and shall prevail over any obligation which may be implied by the inclusion of this footprint design whether or not the mentioned construction plans have been provided to the owner or their legal representative.