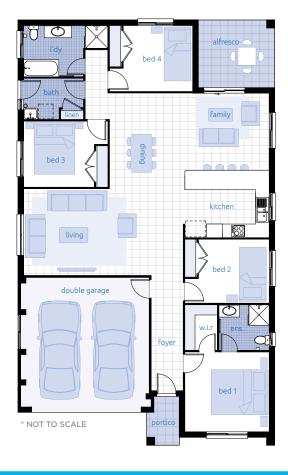

## Carnarvon GEN II

| Living<br>Garage<br>Patio  | 163.0 m <sup>2</sup><br>34.4 m <sup>2</sup><br>2.9 m <sup>2</sup> |
|----------------------------|-------------------------------------------------------------------|
|                            |                                                                   |
| Total                      | 200.3 m <sup>2</sup>                                              |
| <b>Total</b> Overall Width | <b>200.3 m</b> <sup>2</sup> 11.3 m                                |