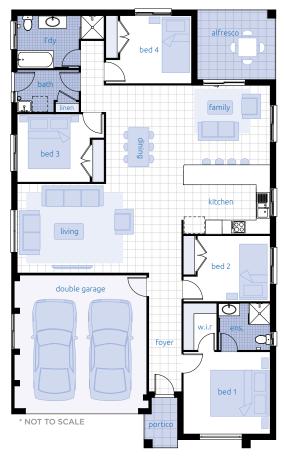

## Carnarvon GEN II

**⊨** 4 **≜** 2 **≙** 2

| Living                        | 163.0 m <sup>2</sup>                  |
|-------------------------------|---------------------------------------|
| Garage                        | 34.4 m <sup>2</sup>                   |
| Patio                         | 2.9 m <sup>2</sup>                    |
|                               |                                       |
| Total                         | 200.3 m <sup>2</sup>                  |
| <b>Total</b><br>Overall Width | <b>200.3 m</b> <sup>2</sup><br>11.3 m |