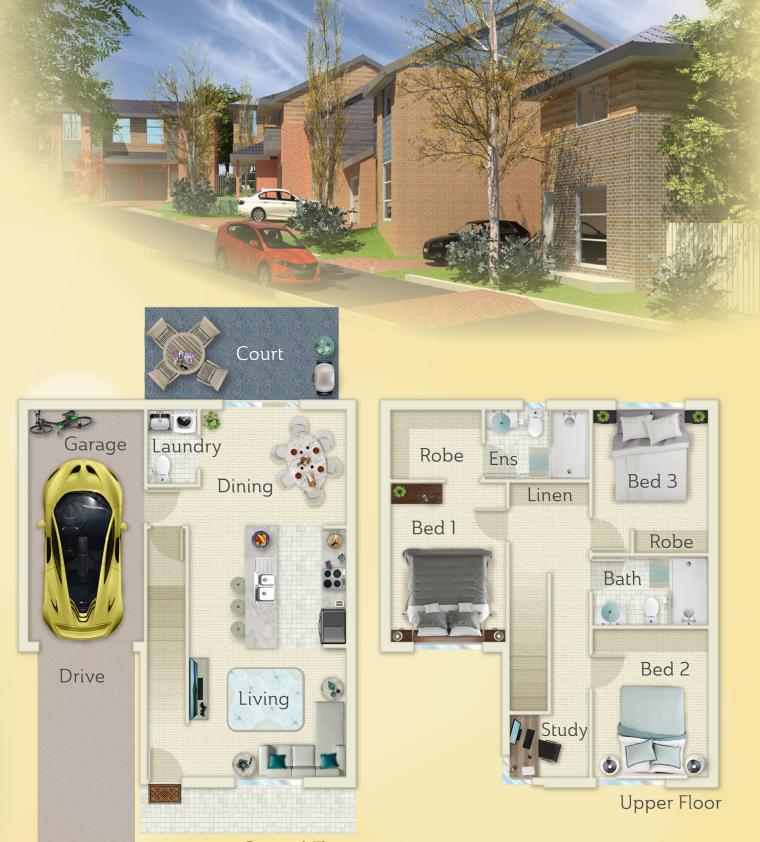

## FEATURED PACKAGE

Type D2 3 Bedroom Unit with Study Lot 11/70 Regent Street, Bonnells Bay NSW 2264

|            | •                    |
|------------|----------------------|
| Living:    | 131.1 m <sup>2</sup> |
| Courtyard: | $11.3 \mathrm{m}^2$  |
| Garage:    | $18.0 \mathrm{m}^2$  |
| Entry      | $1.4 \mathrm{m}^2$   |
| TOTAL:     | $161.8 \text{ m}^2$  |

## Key Features:

- » 3 and 4 bedroom homes with two bathrooms and garage.
- » Superior brick construction.
- » Decorative front feature door.
- » Gourmet kitchen featuring modern stainless steel appliances (cooktop, rangehood, dishwasher, fan-forced under-bench oven) and laminated cupboards.
- » 2.5 hp split-system air conditioner.
- » Motorised panel-lift garage door.
- » Contemporary concrete patios, driveways, and footpaths.

Ground Floor