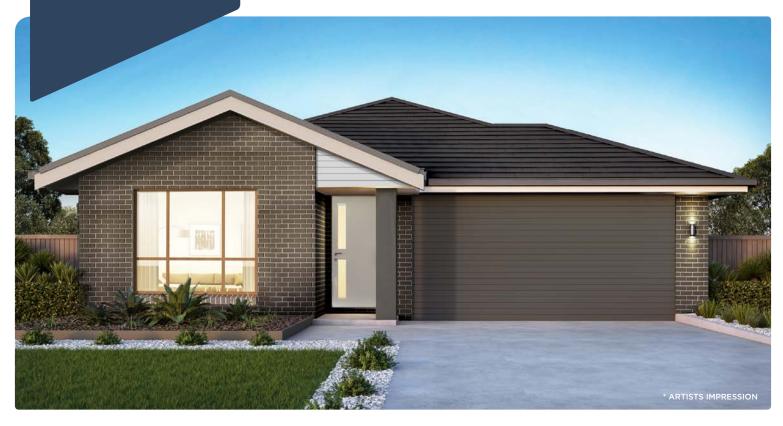

## Kakadu GEN II

| Living                        | 167.4 m <sup>2</sup>                  |
|-------------------------------|---------------------------------------|
| Garage                        | 34.8 m <sup>2</sup>                   |
| Patio                         | 2.9 m <sup>2</sup>                    |
|                               |                                       |
| Total                         | 205.1 m <sup>2</sup>                  |
| <b>Total</b><br>Overall Width | <b>205.1 m</b> <sup>2</sup><br>11.6 m |