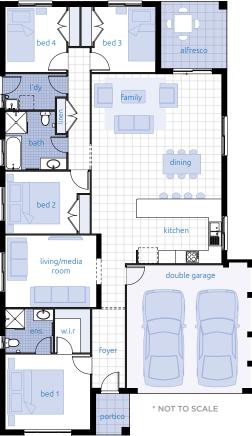

## Kakadu GEN II

| Living                        | 167.4 m <sup>2</sup>                  |
|-------------------------------|---------------------------------------|
| Garage                        | 34.8 m <sup>2</sup>                   |
| Patio                         | 2.9 m <sup>2</sup>                    |
|                               |                                       |
| Total                         | 205.1 m <sup>2</sup>                  |
| <b>Total</b><br>Overall Width | <b>205.1 m</b> <sup>2</sup><br>11.6 m |