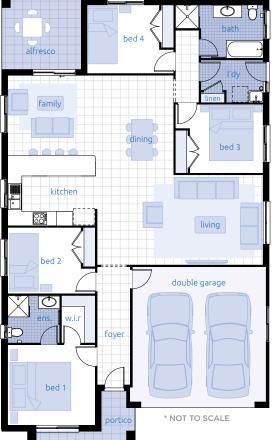

## Carnarvon GEN II F2.1

| Living                        | 162.7 m <sup>2</sup>                  |
|-------------------------------|---------------------------------------|
| Garage                        | 34.4 m <sup>2</sup>                   |
| Patio                         | 4.7 m <sup>2</sup>                    |
|                               |                                       |
| Total                         | 201.8 m <sup>2</sup>                  |
| <b>Total</b><br>Overall Width | <b>201.8 m</b> <sup>2</sup><br>11.3 m |